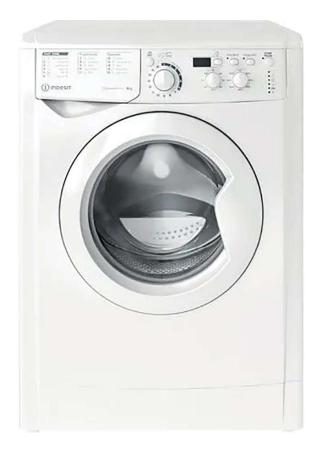

## INDESIT 8KG WASHING MACHINE 1400RPM

Model Number: IN-EWD81483W

| KEY FEATURES:      |                 |
|--------------------|-----------------|
| Product Name:      | Washing Machine |
| Installation Type: | Freestanding    |
| Loading Type:      | Front Loading   |
| Colour:            | White           |
| Energy Rating:     | D               |
| Capacity in Kg:    | 8               |
| Max. Spin Speed:   | 1400 rpm        |